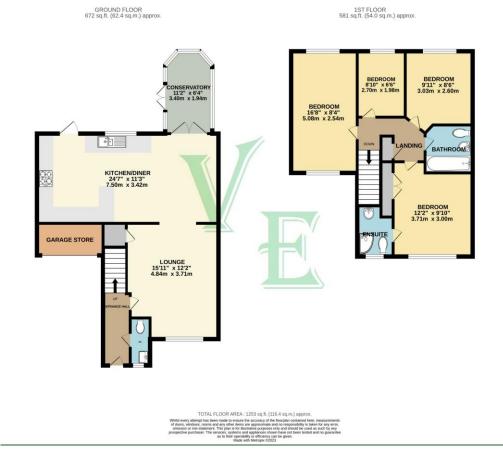

4 Bexley High Street, Bexley, Kent DA5 1AD Tel: 01322 522111 Email: <u>bexley@village-estates.com</u> www.village-estates.com

\* FOUR BEDROOMS \* CLOSE TO GOOD SCHOOLS \* \* SPACIOUS KITCHEN/DINER \* CONSERVATORY \* BATHROOM AND EN-SUITE \* \* GROUND FLOOR W/C \* PARKING TO FRONT \* \* CLOSE TO ALBANY PARK STATION \* VIEWING ADVISED \*

17 Thistlefield Close Bexley, DA5 3GJ

Guide Price £535,000 - £550,000

Village Estates are delighted to present to the market this spacious FOUR BEDROOM FAMILY HOME. Situated in a quiet close within easy reach of Albany Park station, Excellent primary and secondary schools, shops and amenities. Offering open plan ground floor living with generous upstairs accommodation. Viewing comes highly recommended....